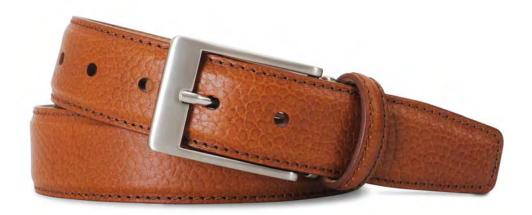

# OUR LEATHERS

Offering a high-quality product, means working with some of the best leather tanneries in the world. From top end Italian leathers to multiple exotic tanneries in the United States and abroad, we source only the best materials for our customers. From the classic look of the Italian Calf to ruggendness of the American bison, each of our leathers are handpicked for an unparralleld look for every outfit. On top of our basic leathers and suedes, we also offer an extensive exotic skin line of belts. From the quilled ostrich to the American alligator, our exotic line offers a one-of-a-kind look and appeal for every occasion. Every belt is lined with our signature Italian nubuck lining. Our wide range of offerings allows you to find the perfect style fit for each of your customers. Our entire list of our leather offerings is below:

- Italian Calf Leather
- Quilled Ostrich
- Italian Suede
- ♦ Python
- ♦ American Bison
- Caiman Crocodile Belly

♦ Shark Skin

- American Alligator
- ♦ African Water Buffalo
- Buffed American Alligator
- Nile Crocodile