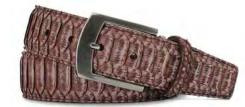

## AFRICAN WATER BUFFALO

Suede Black Python Belly Cut

Natural Python Back Cut

Matte Brown Python Back Cut

Matte Navy Python Back Cut

Matte Black Python Back Cut

Vintage Green Python Back Cut

Vintage Navy Python Back Cut

#### **PYTHON BACK CUT**

Suede Navy Python Belly Cut

Matte Brown Python Belly Cut

Natural Python Belly Cut

Matte Navy Python Belly Cut

Matte Black Python Belly Cut

Vintage Navy Python Belly Cut

Vintage Green Python Belly Cut