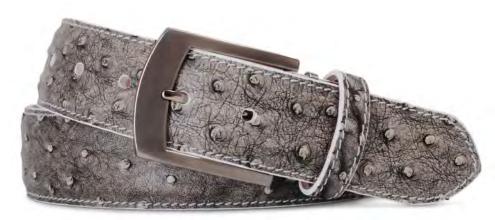

# OUR LEATHERS

Offering a high-quality product, means working with some of the best leather tanneries in the world. From top end Italian leathers to multiple exotic tanneries in the United States and abroad, we source only the best materials for our customers. From the classic look of the Italian Calf to ruggendness of the American bison, each of our leathers are handpicked for an unparralleld look for every outfit. On top of our basic leathers and suedes, we also offer an extensive exotic skin line of belts. From the quilled ostrich to the American alligator, our exotic line offers a one-of-a-kind look and appeal for every occasion. Every belt is lined with our signature Italian nubuck lining. Our wide range of offerings allows you to find the perfect style fit for each of your customers. Our entire list of our leather offerings is below:

- Italian Calf Leather
- Quilled Ostrich
- Italian Suede
- ♦ Python
- ♦ American Bison
- Caiman Crocodile Belly

♦ Shark Skin

- American Alligator
- ♦ African Water Buffalo
- Buffed American Alligator
- Nile Crocodile

## **SHARK**

Bone Quilled Ostrich

Wheat Quilled Ostrich

Tan Quilled Ostrich

Cognac Quilled Ostrich

Nicotine Quilled Ostrich

Grey Quilled Ostrich

Navy Quilled Ostrich

## **QUILLED OSTRICH**

Black Quilled Ostrich

Purple Quilled Ostrich

Red Quilled Ostrich

Bruciatto Quilled Ostrich

Steel Quilled Ostrich

Denim Quilled Ostrich

Dark Cognac Quilled Ostrich