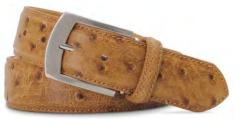

## **SHARK**

Bone Quilled Ostrich

Wheat Quilled Ostrich

Tan Quilled Ostrich

Cognac Quilled Ostrich

Nicotine Quilled Ostrich

Grey Quilled Ostrich

Navy Quilled Ostrich

## **QUILLED OSTRICH**

Black Quilled Ostrich

Purple Quilled Ostrich

Red Quilled Ostrich

Bruciatto Quilled Ostrich

Steel Quilled Ostrich

Denim Quilled Ostrich

Dark Cognac Quilled Ostrich