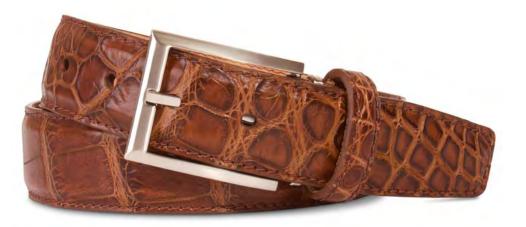

# OUR LEATHERS

Offering a high-quality product, means working with some of the best leather tanneries in the world. From top end Italian leathers to multiple exotic tanneries in the United States and abroad, we source only the best materials for our customers. From the classic look of the Italian Calf to ruggendness of the American bison, each of our leathers are handpicked for an unparralleld look for every outfit. On top of our basic leathers and suedes, we also offer an extensive exotic skin line of belts. From the quilled ostrich to the American alligator, our exotic line offers a one-of-a-kind look and appeal for every occasion. Every belt is lined with our signature Italian nubuck lining. Our wide range of offerings allows you to find the perfect style fit for each of your customers. Our entire list of our leather offerings is below:

- Italian Calf Leather
- Quilled Ostrich
- Italian Suede
- ♦ Python
- ♦ American Bison
- Caiman Crocodile Belly

♦ Shark Skin

- American Alligator
- ♦ African Water Buffalo
- Buffed American Alligator
- Nile Crocodile