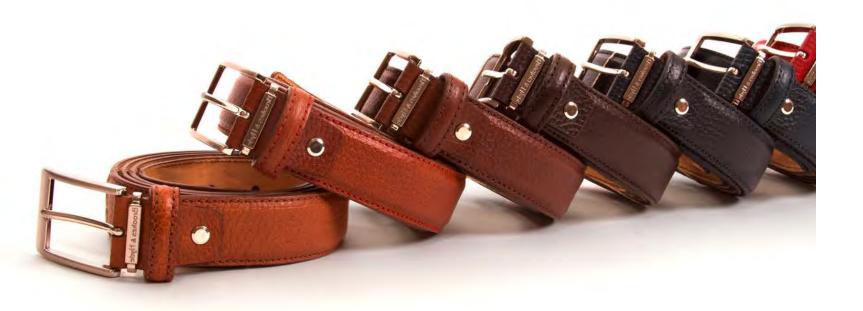

# OUR LEATHERS

Offering a high-quality product, means working with some of the best leather tanneries in the world. From top end Italian leathers to multiple exotic tanneries in the United States and abroad, we source only the best materials for our customers. From the classic look of the Italian Calf to ruggendness of the American bison, each of our leathers are handpicked for an unparralleld look for every outfit. On top of our basic leathers and suedes, we also offer an extensive exotic skin line of belts. From the quilled ostrich to the American alligator, our exotic line offers a one-of-a-kind look and appeal for every occasion. Every belt is lined with our signature Italian nubuck lining. Our wide range of offerings allows you to find the perfect style fit for each of your customers. Our entire list of our leather offerings is below:

- Italian Calf Leather
- Quilled Ostrich
- Italian Suede
- ♦ Python
- ♦ American Bison
- Caiman Crocodile Belly

♦ Shark Skin

- American Alligator
- ♦ African Water Buffalo
- Buffed American Alligator
- Nile Crocodile