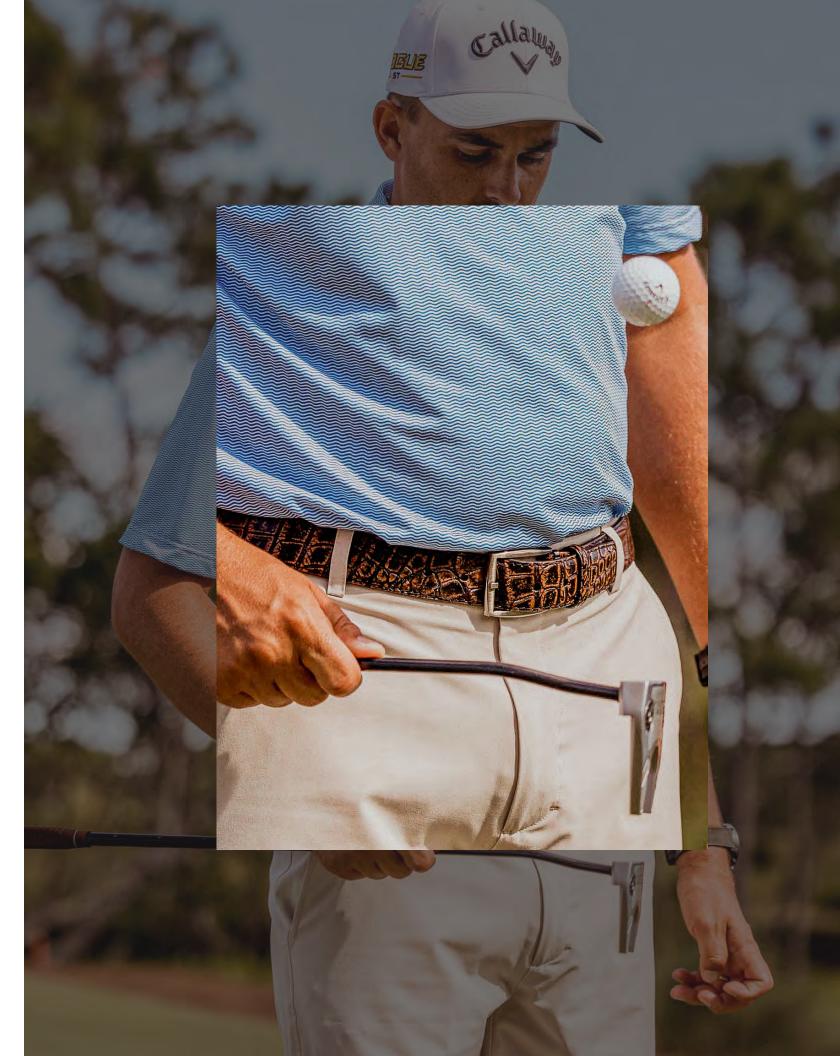

# OUR LEATHERS

Offering a high-quality product, means working with some of the best leather tanneries in the world. From top end Italian leathers to multiple exotic tanneries in the United States and abroad, we source only the best materials for our customers. From the classic look of the Italian Calf to ruggendness of the American bison, each of our leathers are handpicked for an unparralleld look for every outfit. On top of our basic leathers and suedes, we also offer an extensive exotic skin line of belts. From the quilled ostrich to the American alligator, our exotic line offers a one-of-a-kind look and appeal for every occasion. Every belt is lined with our signature Italian nubuck lining. Our wide range of offerings allows you to find the perfect style fit for each of your customers. Our entire list of our leather offerings is below:

- Italian Calf Leather
- Quilled Ostrich
- Italian Suede
- ♦ Python
- ♦ American Bison
- Caiman Crocodile Belly

♦ Shark Skin

- American Alligator
- ♦ African Water Buffalo
- Buffed American Alligator
- Nile Crocodile