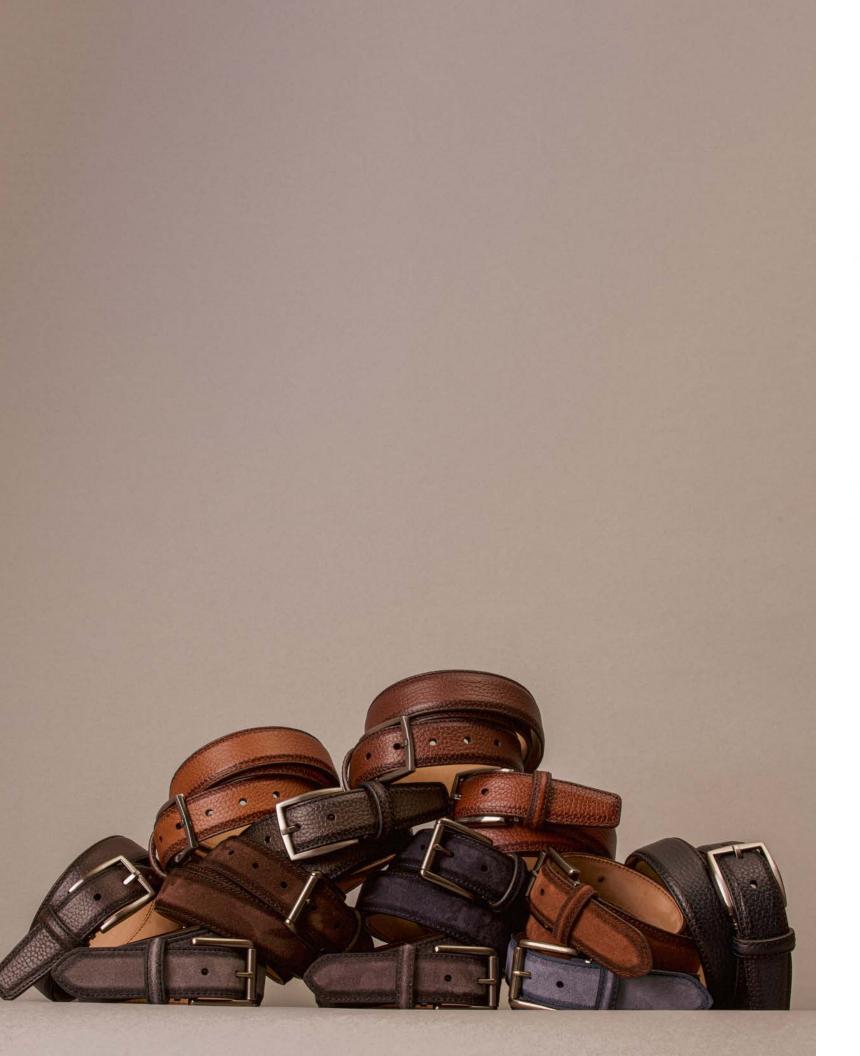

# OUR LEATHERS

Offering a high-quality product, means working with some of the best leather tanneries in the world. From top end Italian leathers to multiple exotic tanneries in the United States and abroad, we source only the best materials for our customers. From the classic look of the Italian Calf to ruggendness of the American bison, each of our leathers are handpicked for an unparralleld look for every outfit. On top of our basic leathers and suedes, we also offer an extensive exotic skin line of belts. From the quilled ostrich to the American alligator, our exotic line offers a one-of-a-kind look and appeal for every occasion. Every belt is lined with our signature Italian nubuck lining. Our wide range of offerings allows you to find the perfect style fit for each of your customers. Our entire list of our leather offerings is below:

- Italian Calf Leather
- Quilled Ostrich
- Italian Suede
- ♦ Python
- ♦ American Bison
- Caiman Crocodile Belly

♦ Shark Skin

- American Alligator
- ♦ African Water Buffalo
- Buffed American Alligator
- Nile Crocodile