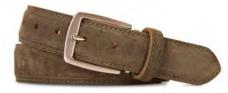

Brown Italian Suede

Light Tan Italian Suede

Beige Italian Suede

Toast Italian Suede

Polo Brown Italian Suede

Rust Italian Suede

## **ITALIAN SUEDE**

Chocolate Italian Suede

Deep Brown Italian Suede

Light Grey Italian Suede

Grey Italian Suede

Charcoal Italian Suede

Navy Italian Suede

Orange Italian Suede

Red Italian Suede

Denim Italian Suede

Olive Italian Suede

Black Italian Suede

Cognac American Bison

Peanut American Bison

Chocolate American Bison

Black American Bison