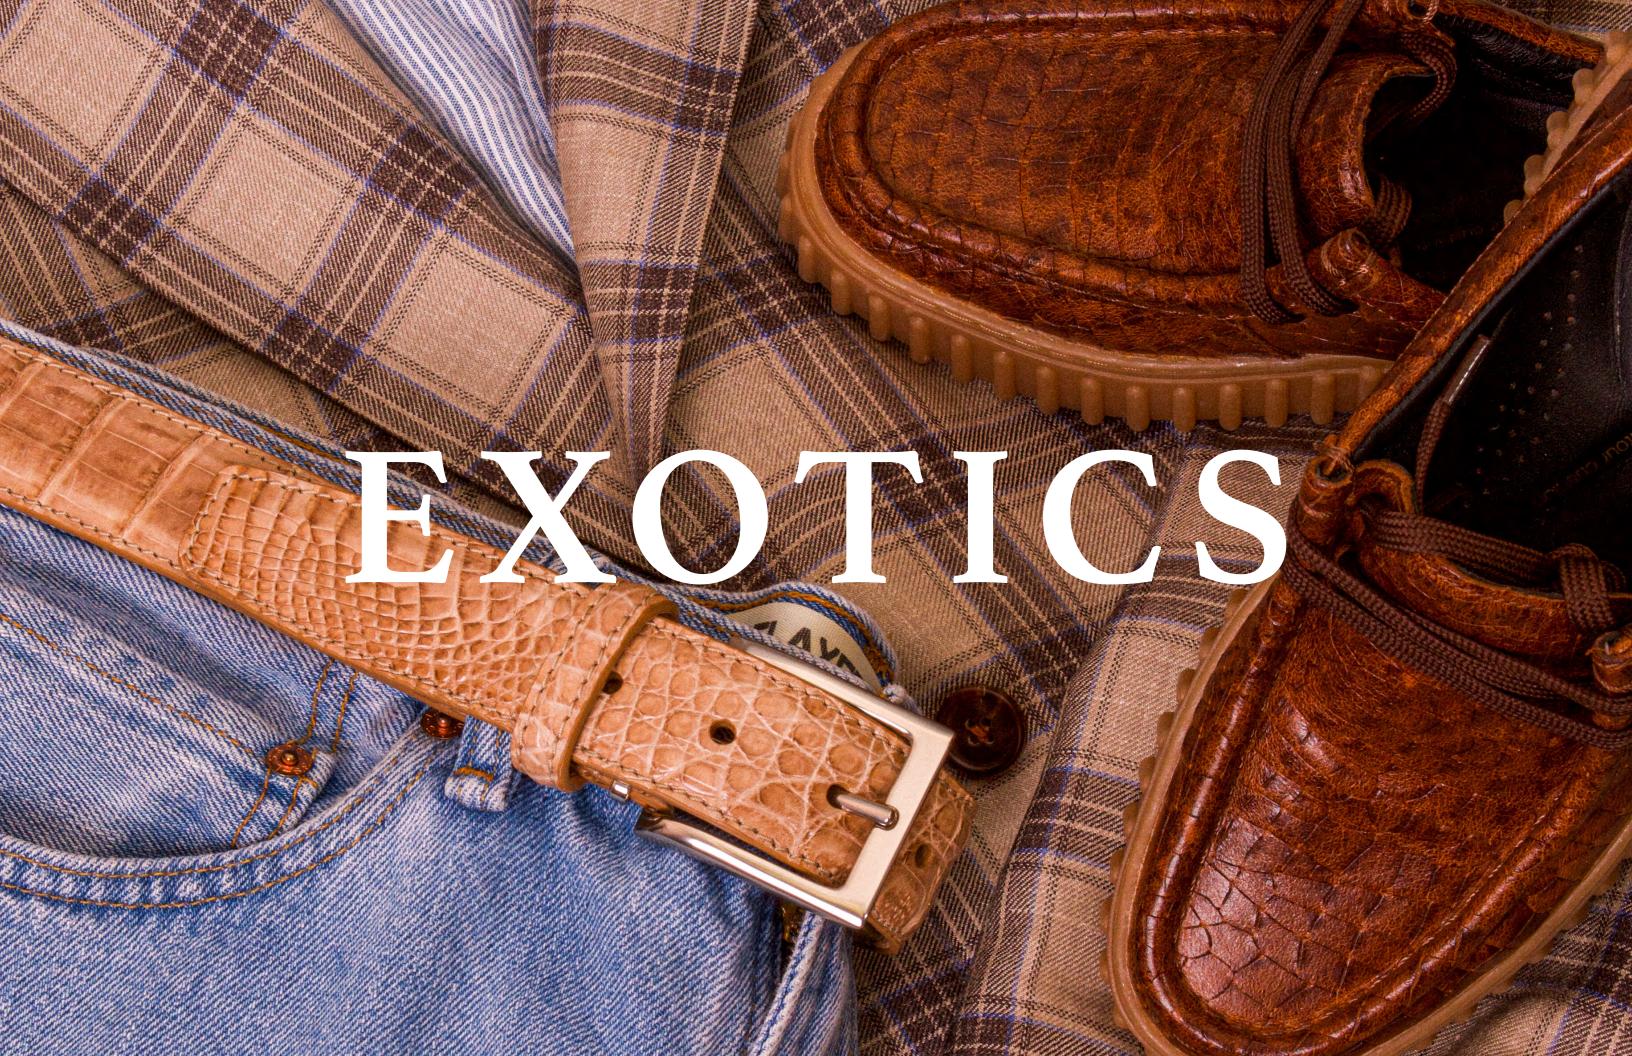

# OUR LEATHERS

Offering a high-quality product, means working with some of the best leather tanneries in the world. From top end Italian leathers to multiple exotic tanneries in the United States and abroad, we source only the best materials for our customers. From the classic look of the Italian Calf to ruggendness of the American bison, each of our leathers are handpicked for an unparralleld look for every outfit. On top of our basic leathers and suedes, we also offer an extensive exotic skin line of belts. From the quilled ostrich to the American alligator, our exotic line offers a one-of-a-kind look and appeal for every occasion. Every belt is lined with our signature Italian nubuck lining. Our wide range of offerings allows you to find the perfect style fit for each of your customers. Our entire list of our leather offerings is below:

- Italian Calf Leather
- Quilled Ostrich
- Italian Suede
- ♦ Python
- ♦ American Bison
- Caiman Crocodile Belly

♦ Shark Skin

- American Alligator
- ♦ African Water Buffalo
- Buffed American Alligator
- Nile Crocodile