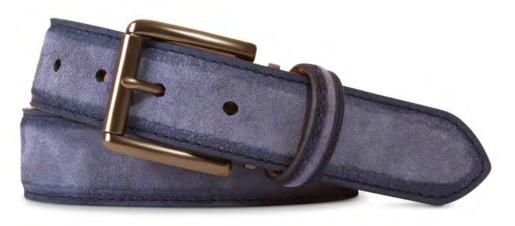

Brown Italian Suede

Light Tan Italian Suede

Beige Italian Suede

Toast Italian Suede

Polo Brown Italian Suede

Rust Italian Suede

## **ITALIAN SUEDE**

Chocolate Italian Suede

Deep Brown Italian Suede

Light Grey Italian Suede

Grey Italian Suede

Charcoal Italian Suede

Navy Italian Suede

Orange Italian Suede