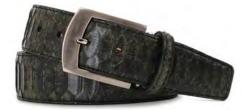

## AFRICAN WATER BUFFALO

Suede Black Python Belly Cut

Natural Python Back Cut

Matte Brown Python Back Cut

Matte Navy Python Back Cut

Matte Black Python Back Cut

Vintage Green Python Back Cut

Vintage Navy Python Back Cut

#### **PYTHON BACK CUT**

Suede Navy Python Belly Cut

Matte Brown Python Belly Cut

Natural Python Belly Cut

Matte Navy Python Belly Cut

Matte Black Python Belly Cut

Vintage Navy Python Belly Cut

Vintage Green Python Belly Cut