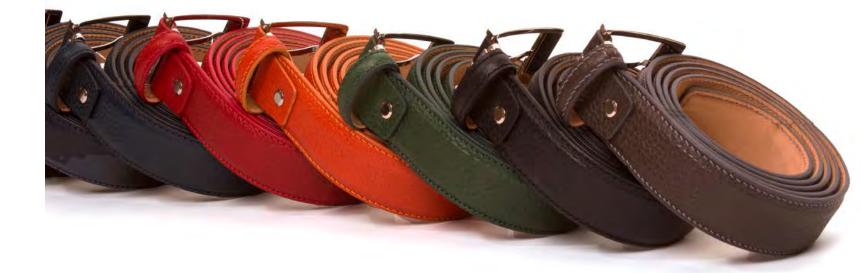

# OUR LEATHERS

Offering a high-quality product, means working with some of the best leather tanneries in the world. From top end Italian leathers to multiple exotic tanneries in the United States and abroad, we source only the best materials for our customers. From the classic look of the Italian Calf to ruggendness of the American bison, each of our leathers are handpicked for an unparralleld look for every outfit. On top of our basic leathers and suedes, we also offer an extensive exotic skin line of belts. From the quilled ostrich to the American alligator, our exotic line offers a one-of-a-kind look and appeal for every occasion. Every belt is lined with our signature Italian nubuck lining. Our wide range of offerings allows you to find the perfect style fit for each of your customers. Our entire list of our leather offerings is below:

- Italian Calf Leather
- Quilled Ostrich
- Italian Suede
- ♦ Python
- ♦ American Bison
- Caiman Crocodile Belly

♦ Shark Skin

- American Alligator
- ♦ African Water Buffalo
- Buffed American Alligator
- Nile Crocodile