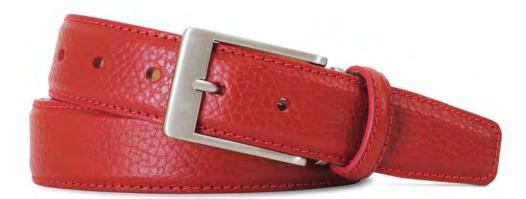

# OUR LEATHERS

Offering a high-quality product, means working with some of the best leather tanneries in the world. From top end Italian leathers to multiple exotic tanneries in the United States and abroad, we source only the best materials for our customers. From the classic look of the Italian Calf to ruggendness of the American bison, each of our leathers are handpicked for an unparralleld look for every outfit. On top of our basic leathers and suedes, we also offer an extensive exotic skin line of belts. From the quilled ostrich to the American alligator, our exotic line offers a one-of-a-kind look and appeal for every occasion. Every belt is lined with our signature Italian nubuck lining. Our wide range of offerings allows you to find the perfect style fit for each of your customers. Our entire list of our leather offerings is below: