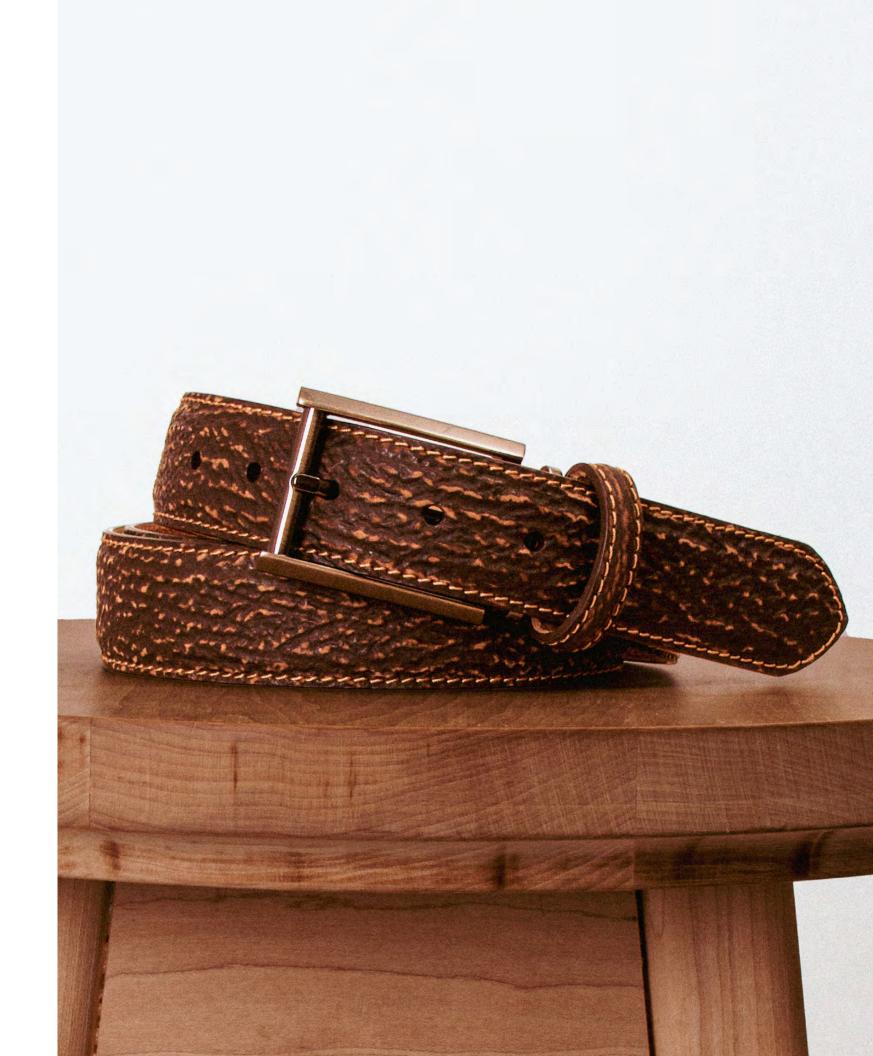

# OUR LEATHERS

Offering a high-quality product, means working with some of the best leather tanneries in the world. From top end Italian leathers to multiple exotic tanneries in the United States and abroad, we source only the best materials for our customers. From the classic look of the Italian Calf to ruggendness of the American bison, each of our leathers are handpicked for an unparralleld look for every outfit. On top of our basic leathers and suedes, we also offer an extensive exotic skin line of belts. From the quilled ostrich to the American alligator, our exotic line offers a one-of-a-kind look and appeal for every occasion. Every belt is lined with our signature Italian nubuck lining. Our wide range of offerings allows you to find the perfect style fit for each of your customers. Our entire list of our leather offerings is below:

- Italian Calf Leather
- Quilled Ostrich
- Italian Suede
- ♦ Python
- ♦ American Bison
- Caiman Crocodile Belly

♦ Shark Skin

- American Alligator
- ♦ African Water Buffalo
- Buffed American Alligator
- Nile Crocodile

#### **PYTHON BELLY CUT**

Tan Shark

Cognac Shark

Chocolate Shark

Navy Shark

Black Shark