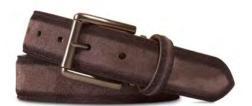

Brown Italian Suede

Light Tan Italian Suede

Beige Italian Suede

Toast Italian Suede

Polo Brown Italian Suede

Rust Italian Suede

## **ITALIAN SUEDE**

Chocolate Italian Suede

Deep Brown Italian Suede

Light Grey Italian Suede

Grey Italian Suede

Charcoal Italian Suede

Navy Italian Suede

Orange Italian Suede