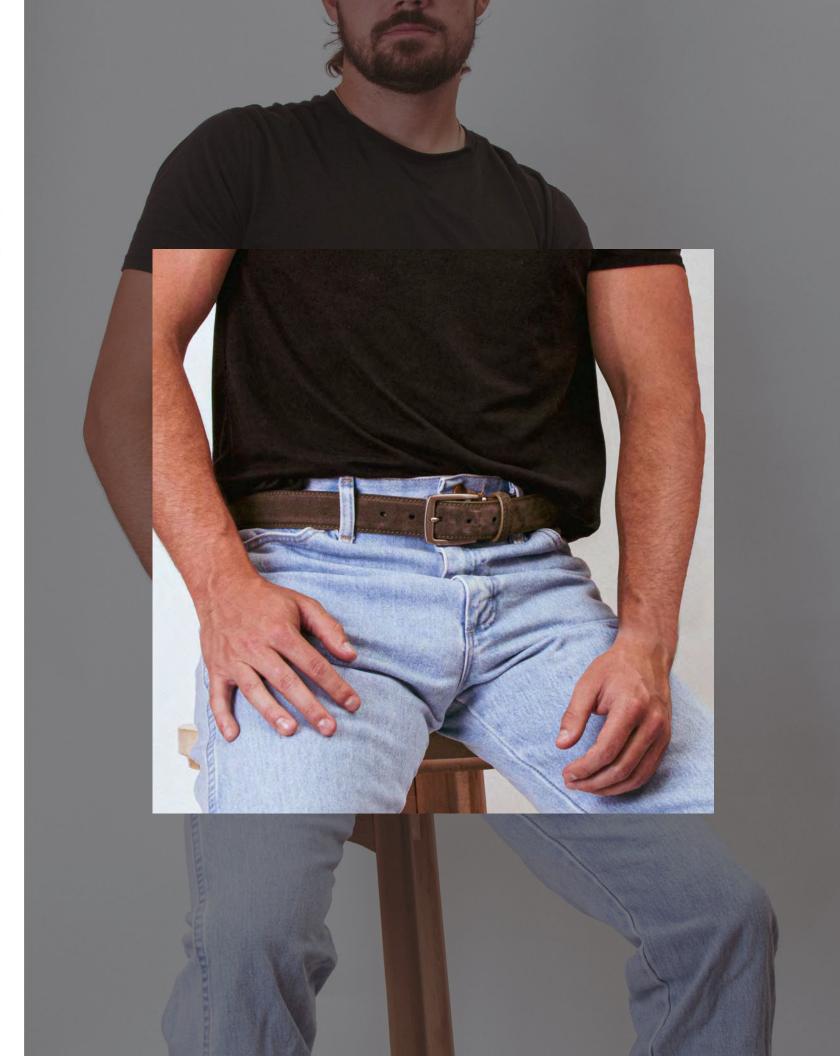

# OUR LEATHERS

Offering a high-quality product, means working with some of the best leather tanneries in the world. From top end Italian leathers to multiple exotic tanneries in the United States and abroad, we source only the best materials for our customers. From the classic look of the Italian Calf to ruggendness of the American bison, each of our leathers are handpicked for an unparralleld look for every outfit. On top of our basic leathers and suedes, we also offer an extensive exotic skin line of belts. From the quilled ostrich to the American alligator, our exotic line offers a one-of-a-kind look and appeal for every occasion. Every belt is lined with our signature Italian nubuck lining. Our wide range of offerings allows you to find the perfect style fit for each of your customers. Our entire list of our leather offerings is below: