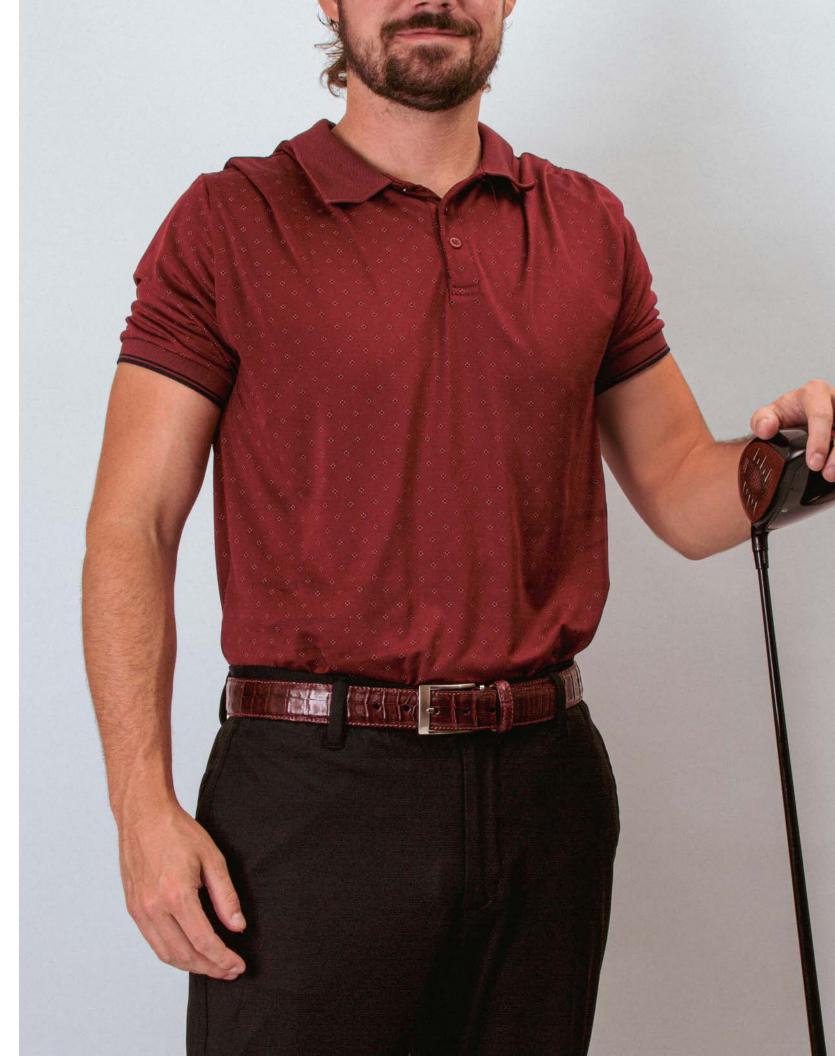

# OUR LEATHERS

Offering a high-quality product, means working with some of the best leather tanneries in the world. From top end Italian leathers to multiple exotic tanneries in the United States and abroad, we source only the best materials for our customers. From the classic look of the Italian Calf to ruggendness of the American bison, each of our leathers are handpicked for an unparralleld look for every outfit. On top of our basic leathers and suedes, we also offer an extensive exotic skin line of belts. From the quilled ostrich to the American alligator, our exotic line offers a one-of-a-kind look and appeal for every occasion. Every belt is lined with our signature Italian nubuck lining. Our wide range of offerings allows you to find the perfect style fit for each of your customers. Our entire list of our leather offerings is below:

- Italian Calf Leather
- Quilled Ostrich
- Italian Suede
- ♦ Python
- ♦ American Bison
- Caiman Crocodile Belly

♦ Shark Skin

- American Alligator
- ♦ African Water Buffalo
- Buffed American Alligator
- Nile Crocodile