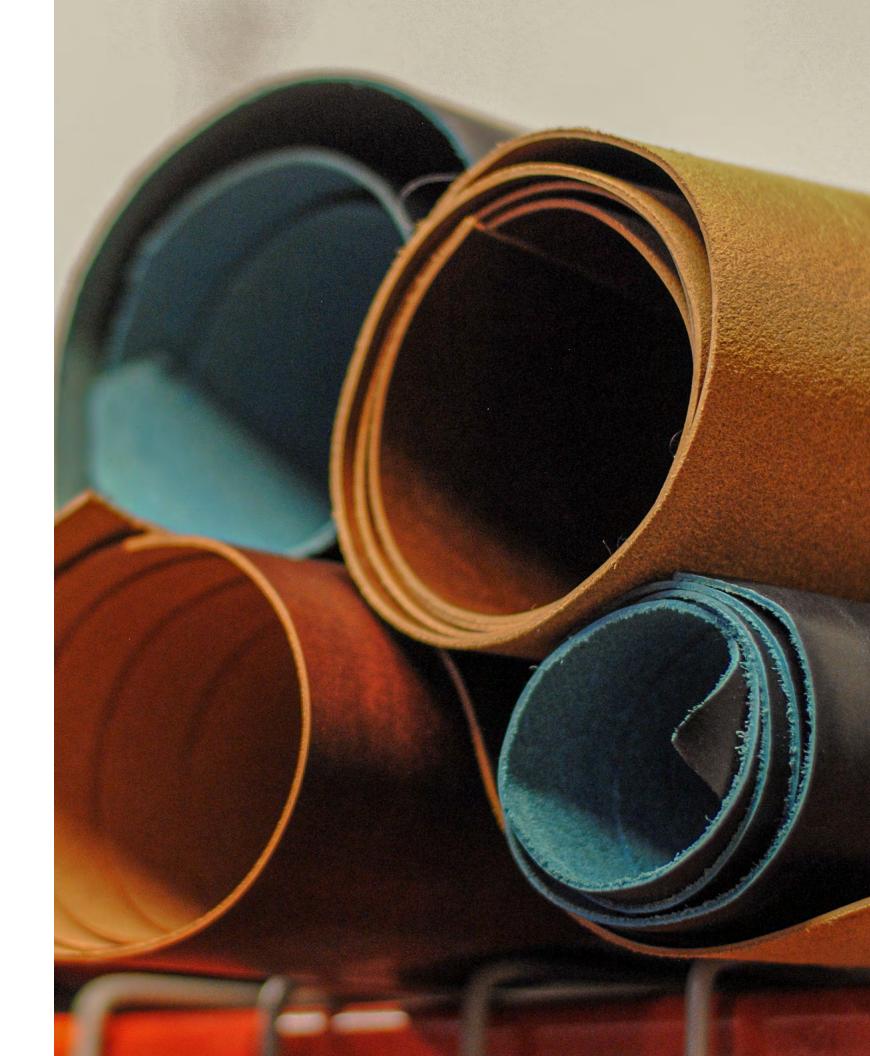

# OUR LEATHERS

Offering a high-quality product, means working with some of the best leather tanneries in the world. From top end Italian leathers to multiple exotic tanneries in the United States and abroad, we source only the best materials for our customers. From the classic look of the Italian Calf to ruggendness of the American bison, each of our leathers are handpicked for an unparralleld look for every outfit. On top of our basic leathers and suedes, we also offer an extensive exotic skin line of belts. From the quilled ostrich to the American alligator, our exotic line offers a one-of-a-kind look and appeal for every occasion. Every belt is lined with our signature Italian nubuck lining. Our wide range of offerings allows you to find the perfect style fit for each of your customers. Our entire list of our leather offerings is below: