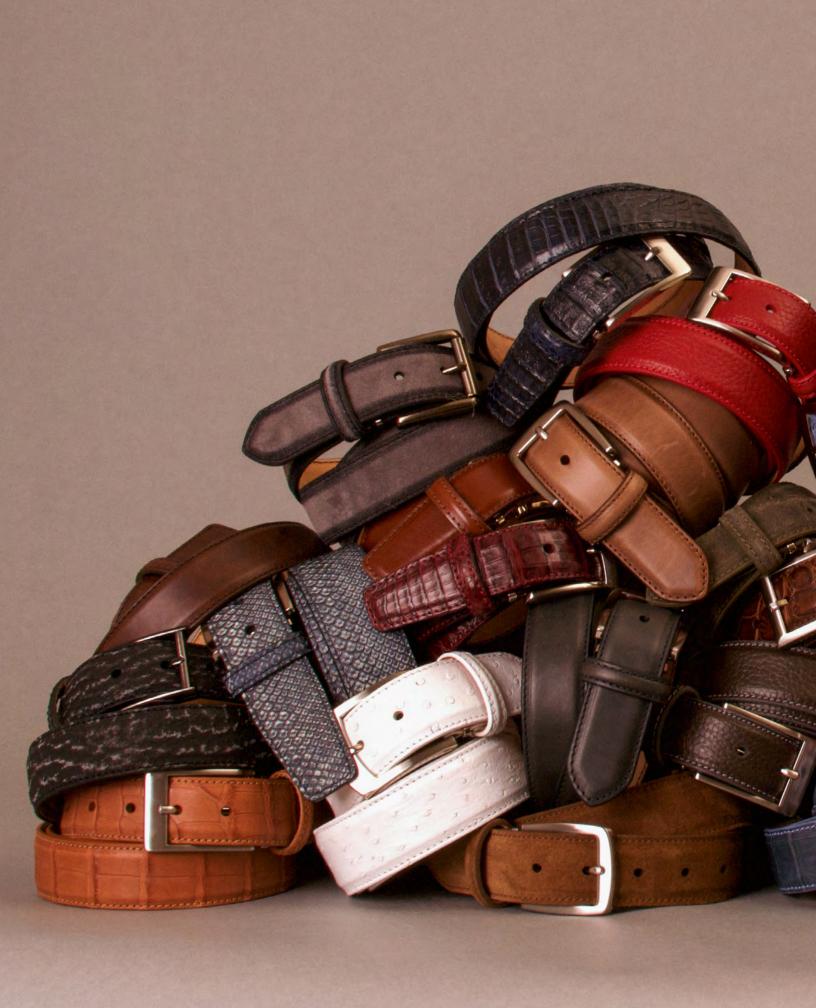

# OUR LEATHERS

Offering a high-quality product, means working with some of the best leather tanneries in the world. From top end Italian leathers to multiple exotic tanneries in the United States and abroad, we source only the best materials for our customers. From the classic look of the Italian Calf to ruggendness of the American bison, each of our leathers are handpicked for an unparralleld look for every outfit. On top of our basic leathers and suedes, we also offer an extensive exotic skin line of belts. From the quilled ostrich to the American alligator, our exotic line offers a one-of-a-kind look and appeal for every occasion. Every belt is lined with our signature Italian nubuck lining. Our wide range of offerings allows you to find the perfect style fit for each of your customers. Our entire list of our leather offerings is below:

- Italian Calf Leather
- Quilled Ostrich
- Italian Suede
- ♦ Python
- ♦ American Bison
- Caiman Crocodile Belly

♦ Shark Skin

- American Alligator
- ♦ African Water Buffalo
- Buffed American Alligator
- Nile Crocodile