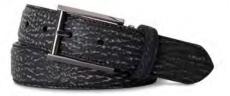

# OUR LEATHERS

Offering a high-quality product, means working with some of the best leather tanneries in the world. From top end Italian leathers to multiple exotic tanneries in the United States and abroad, we source only the best materials for our customers. From the classic look of the Italian Calf to ruggendness of the American bison, each of our leathers are handpicked for an unparralleld look for every outfit. On top of our basic leathers and suedes, we also offer an extensive exotic skin line of belts. From the quilled ostrich to the American alligator, our exotic line offers a one-of-a-kind look and appeal for every occasion. Every belt is lined with our signature Italian nubuck lining. Our wide range of offerings allows you to find the perfect style fit for each of your customers. Our entire list of our leather offerings is below:

- Italian Calf Leather
- Quilled Ostrich
- Italian Suede
- ♦ Python
- ♦ American Bison
- Caiman Crocodile Belly

♦ Shark Skin

- American Alligator
- ♦ African Water Buffalo
- Buffed American Alligator
- Nile Crocodile

#### **PYTHON BELLY CUT**

Tan Shark

Cognac Shark

Chocolate Shark

Navy Shark

Black Shark