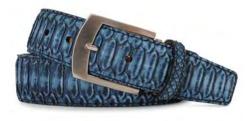

## AFRICAN WATER BUFFALO

Suede Black Python Belly Cut

Natural Python Back Cut

Matte Brown Python Back Cut

Matte Navy Python Back Cut

Matte Black Python Back Cut

Vintage Green Python Back Cut

Vintage Navy Python Back Cut

#### **PYTHON BACK CUT**

Suede Navy Python Belly Cut

Matte Brown Python Belly Cut

Natural Python Belly Cut

Matte Navy Python Belly Cut

Matte Black Python Belly Cut

Vintage Navy Python Belly Cut

Vintage Green Python Belly Cut