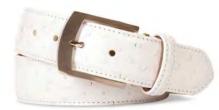

## **SHARK**

Bone Quilled Ostrich

Wheat Quilled Ostrich

Tan Quilled Ostrich

Cognac Quilled Ostrich

Nicotine Quilled Ostrich

Grey Quilled Ostrich

Navy Quilled Ostrich

## **QUILLED OSTRICH**

Black Quilled Ostrich

Purple Quilled Ostrich

Red Quilled Ostrich

Bruciatto Quilled Ostrich

Steel Quilled Ostrich

Denim Quilled Ostrich

Dark Cognac Quilled Ostrich

Blue Jean Quilled Ostrich

White Quilled Ostrich

Moss Quilled Ostrich

Sand Caiman Belly Crocodile

Tan Caiman Belly Crocodile

Cognac Caiman Belly Crocodile

Pecan Caiman Belly Crocodile

Cigar Caiman Belly Crocodile