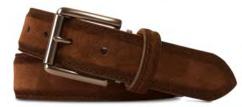

Brown Italian Suede

Light Tan Italian Suede

Beige Italian Suede

Toast Italian Suede

Polo Brown Italian Suede

Rust Italian Suede

## **ITALIAN SUEDE**

Chocolate Italian Suede

Deep Brown Italian Suede

Light Grey Italian Suede

Grey Italian Suede

Charcoal Italian Suede

Navy Italian Suede

Orange Italian Suede