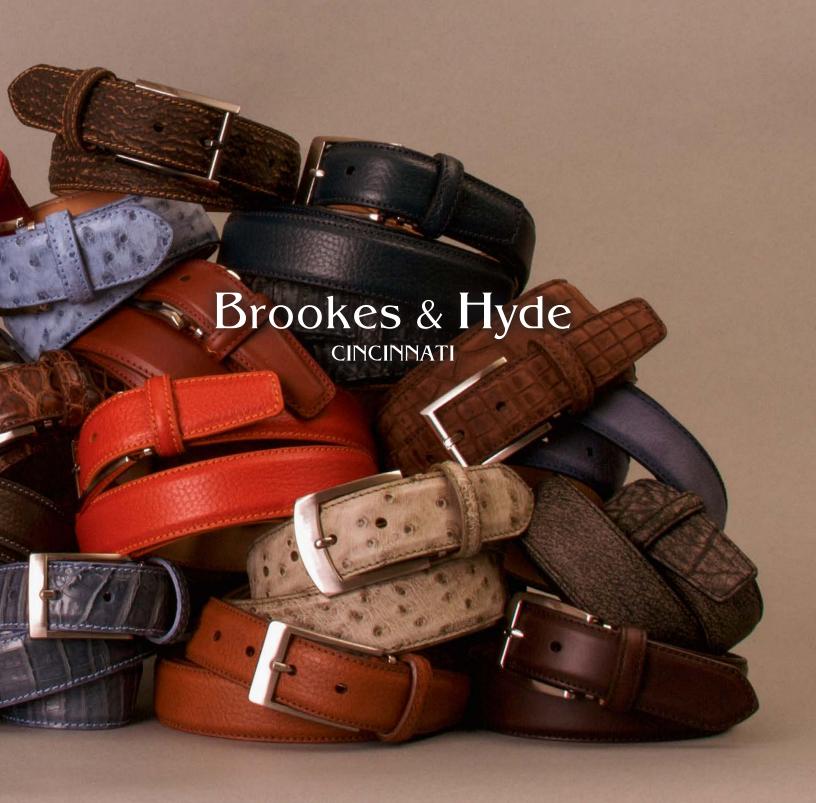

# OUR LEATHERS

Offering a high-quality product, means working with some of the best leather tanneries in the world. From top end Italian leathers to multiple exotic tanneries in the United States and abroad, we source only the best materials for our customers. From the classic look of the Italian Calf to ruggendness of the American bison, each of our leathers are handpicked for an unparralleld look for every outfit. On top of our basic leathers and suedes, we also offer an extensive exotic skin line of belts. From the quilled ostrich to the American alligator, our exotic line offers a one-of-a-kind look and appeal for every occasion. Every belt is lined with our signature Italian nubuck lining. Our wide range of offerings allows you to find the perfect style fit for each of your customers. Our entire list of our leather offerings is below:

- Italian Calf Leather
- Quilled Ostrich
- Italian Suede
- ♦ Python
- ♦ American Bison
- Caiman Crocodile Belly

♦ Shark Skin

- American Alligator
- ♦ African Water Buffalo
- Buffed American Alligator
- Nile Crocodile